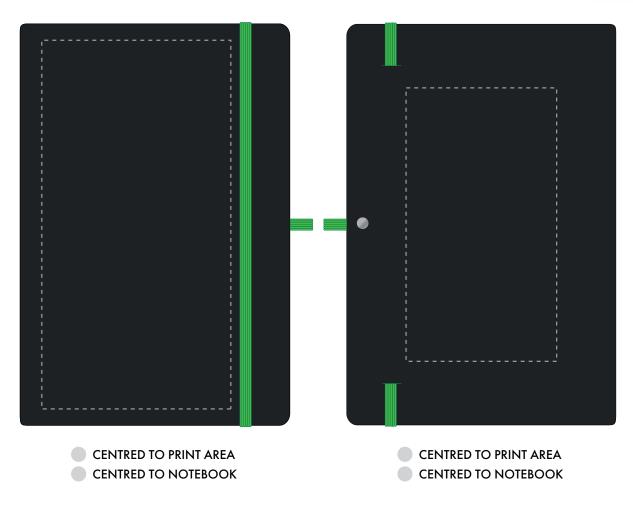

## The dashed line is to demonstrate print area and will not appear on your printed item

| ARTWORK SCALE 100%<br>Max print area: 195mm x 100mm |        | ARTWORK SCALE 100%<br>Max print area: 80mm x 145mm |
|-----------------------------------------------------|--------|----------------------------------------------------|
|                                                     |        | <br>                                               |
| 1<br>1<br>1<br>1                                    | <br>   | <br>                                               |
|                                                     | <br>   | 1<br>1<br>1<br>1<br>1                              |
|                                                     | <br>   | 1<br>1<br>1<br>1                                   |
| 1<br>1<br>1<br>1                                    | !<br>! | 1<br>1<br>1                                        |
|                                                     | <br>   | 1<br>1<br>1<br>1                                   |
| <br>                                                | <br>   | 1<br>1<br>1<br>1                                   |
| 1<br>1<br>1<br>1<br>1                               |        |                                                    |
| 1<br>1<br>1<br>1<br>1                               |        | <br>                                               |
| 1<br>1<br>1<br>1                                    | <br>   | 1<br>1<br>1<br>1<br>1                              |
| 1<br>1<br>1                                         | <br>   | 1<br>1<br>1<br>1                                   |
| <br>                                                | <br>   | 1<br>1<br>1<br>1                                   |
| 1<br>1<br>1<br>1<br>1                               |        |                                                    |
| 1<br>1<br>1<br>1<br>1                               |        | <br>                                               |
| 1<br>1<br>1<br>1                                    | <br>   |                                                    |
| 1<br>1<br>1                                         | <br>   |                                                    |
|                                                     |        |                                                    |
| <br>                                                |        |                                                    |
| 1<br>1<br>1<br>1<br>1                               |        |                                                    |
| 1                                                   | j      |                                                    |
|                                                     |        |                                                    |